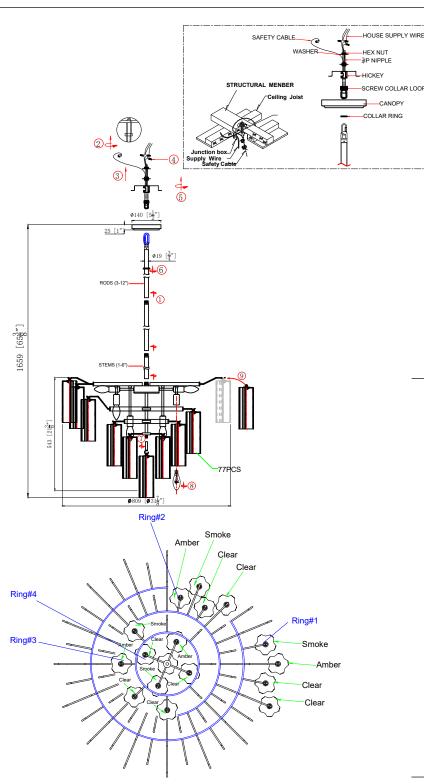

## ASSEMBLY INSTRUCTION MODEL; ADD-316-AG-AU

Glass Installation Steps

- 1. Dress the center hook with a Clear glass
- 2. Dress ring #4. clockwise, in order of:
- (1) Smoke glass, (1) Clear glass, (1) Amber glass and (1) Clear Glass
- 3. Dress ring #3, clockwise, in order of:
- (1) Smoke Glass, (1) Amber Glass and (2) Clear glass. Repeat until ring is fully dressed. 4. Dress ring #2, clockwise, in order of: (1) Amber Glass, (1) Smoke Glass and (2) Clear glass. Repeat until ring is fully dressed.
- 5. Dress ring #1, clockwise, following the same glass pattern as step #3.

## How to Install

- 1. Attach one end of 1/4 IPS threaded pipe provided onto the ceiling joist and secure with the hex nut and metal washer. The other end should protrude through the outlet box as shown.
- 2. Assemble the screw collar loop, nipple, hex nut and hickey to the 1/4 IPS threaded pipe and adjust the overall length to allow the collar ring to hold the canopy flush to the ceiling.
- 3. Decide the prferred hanging height and choose the correct lenght of rods needed.
- 4. Feed the wires, safety cable through the rods, quick link, screw collar ring and canopy .Screw the rods together. Screw one end of the rod assembly onto the top of the fixture.
- 5. Raise the fixture up to the ceiling and hang it onto the screw collar loop using the quick link. Continue to feed wires and safety cable through the screw collar loop, exiting through the hickey. Wrap the safety cable around the ceiling joist and secure with the locking device. When the wires connections are made, slip the canopy up along the rods and over the outlet box. Secure with the screw collar ring.
- 6. Install the short stem onto the bottom of the fixture.
- 7. Dress the glass as illustrated.

## Glass Sets

- 1.39 pcs Clear glass 2 3/4x 7 3/4"
- 2.19 pcs Amber glass 2 3/4 x7 3/4"
- **3.**19 pcs Smoke glass 2 3/4 x7 3/4"

WARNING: This product can expose you to Lead, which is known to the State of California to cause cancer and/or birth defects or reproductive harm. For more information go to www.P65Warnings.ca.gov