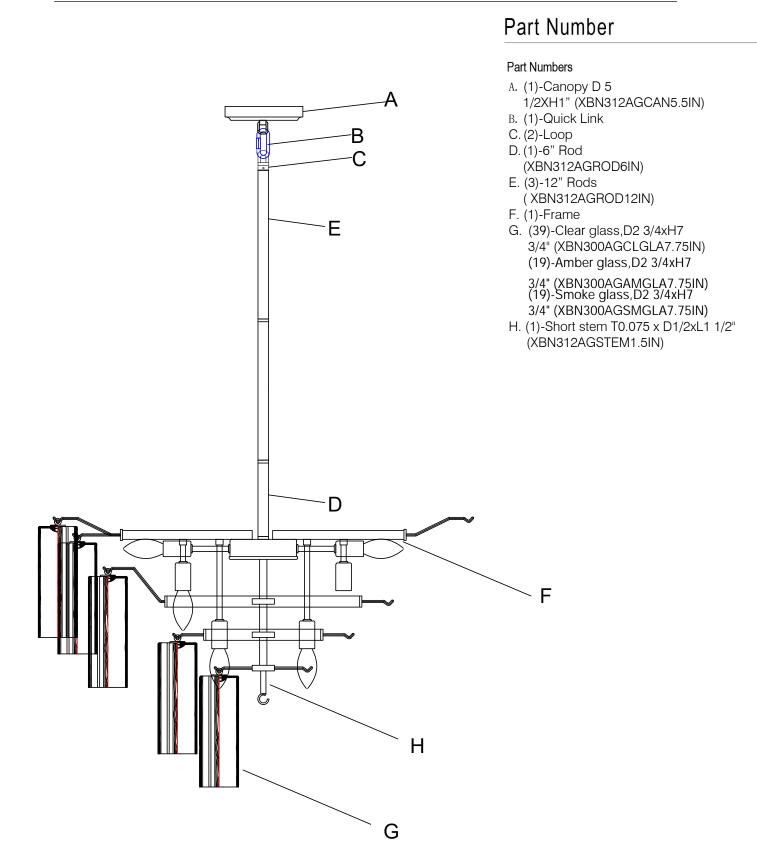

ing the quick link. Continue to feed wires and safety cable through the screw collar loop, exiting through the hickey. Wrap the safety cable around the ceiling joist and secure with the locking device. When the wires connections are made, slip the canopy up along the rods and over the outlet box. Secure with the screw collar ring.
- 6. Install the short stem onto the bottom of the fixture.
- 7. Dress the glass as illustrated.

## Glass Sets

- 1.39 pcs Clear glass 2 3/4x 7 3/4"
- 2.19 pcs Amber glass 2 3/4 x7 3/4"
- **3.**19 pcs Smoke glass 2 3/4 x7 3/4"

WARNING: This product can expose you to Lead, which is known to the State of California to cause cancer and/or birth defects or reproductive harm. For more information go to www.P65Warnings.ca.gov





## PART NUMBER MODEL ADD-316-AG-AU